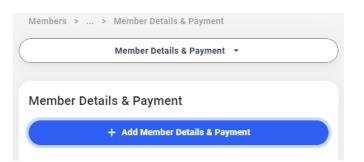

#### When done you should have this:

| Member Details & Payment<br>+ Add Member Details & Payment |                                    |
|------------------------------------------------------------|------------------------------------|
|                                                            |                                    |
| Member Details & Payment                                   | Member Details & Payment           |
| Status                                                     | Current                            |
| Member ID Number                                           | 308326 📋                           |
| Valid From                                                 | 17/12/2024                         |
| Exp Date                                                   | 31/12/2025                         |
| Membership Type                                            | Member Details (No Annual Payment) |
| Actions                                                    | :                                  |