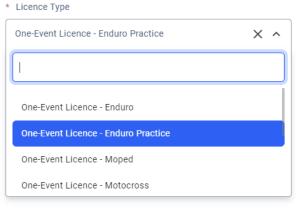

|
| Member Details & Payment                                   | Member Details & Payment           |
| Status                                                     | Current                            |
| Member ID Number                                           | 308326 📋                           |
| Valid From                                                 | 17/12/2024                         |
| Exp Date                                                   | 31/12/2025                         |
| Membership Type                                            | Member Details (No Annual Payment) |
| Actions                                                    | :                                  |

4. Visit One-Event Licences



## 5. Add a One-Event Licence - Enduro Practice



£5.00

#### 6. Select SMCC Enduro Practice Event

- 7. Check out and complete payment
- 8. Your One Event Licence **QR code** should be emailed to you and can be added to your phone's Wallet for display at sign on.

#### Failure to receive QR code

9. If you fail to receive the email visit the **One Event Licence** page or **ACU Competitor Licence** page and resend the email to yourself



Further event details can be obtained by emailing info@southernmcc.com