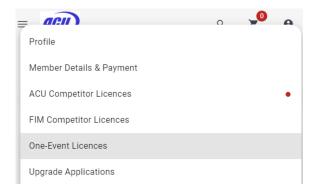

|                                    |
| Member Details & Payment                                   | Member Details & Payment           |
| Status                                                     | Current                            |
| Member ID Number                                           | 308326 📋                           |
| Valid From                                                 | 17/12/2024                         |
| Exp Date                                                   | 31/12/2025                         |
| Membership Type                                            | Member Details (No Annual Payment) |
| Actions                                                    | :                                  |

4. Visit One-Event Licences



## 5. Add a One-Event Licence - Enduro Practice



£5.00

#### 6. Select SMCC Enduro Practice Event

- 7. Check out and complete payment
- 8. Your One Event Licence **QR code** should be emailed to you and can be added to your phone's Wallet for display at sign on.

#### Failure to receive QR code

9. If you fail to receive the email visit the **One Event Licence** page or **ACU Competitor Licence** page and resend the email to yourself



Further event details can be obtained by emailing info@southernmcc.com